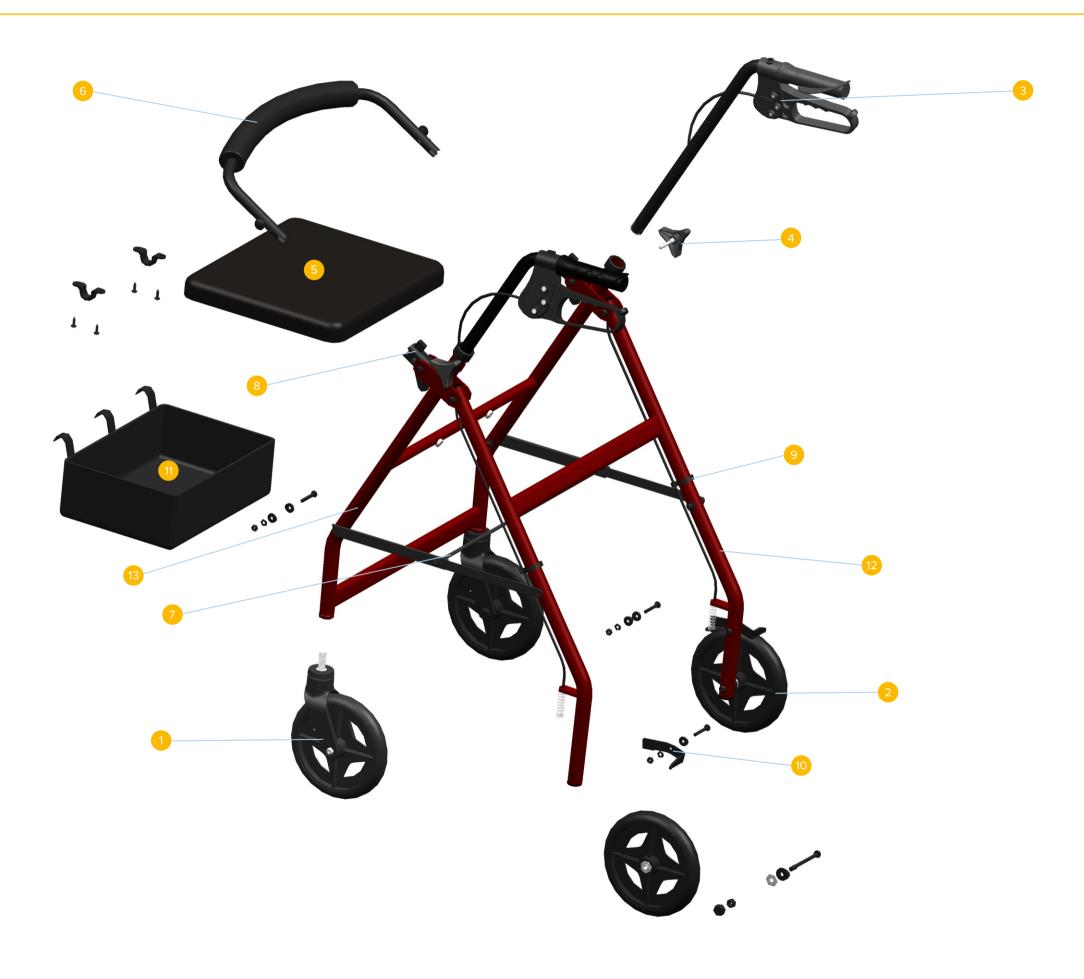

1. FRONT CASTOR ASSEMBLY CODE: Z26150-59 7" R8 ONLY Z26155-59 6" R6 ONLY

2. REAR WHEEL ASSEMBLY CODE: Z26260-59 7" R8 ONLY Z26265-59 6" R6 ONLY

3. BRAKE HANDLES, COMES WITH CABLE CODE: Z26280-59 RIGHT HAND Z26290-59 LEFT HAND

4. TIGHTENING HANDLE CODE: Z26182-59

5. SEAT ASSEMBLY CODE: Z26170-59

6. FOAM BACKREST (BLACK) CODE: **Z26230-59** 

7. CENTRE BAR AND SNAP LINKS CODE: **Z26140-59** 

8. BACKREST RECEIVER CODE: Z26235-59

9. CABLE CLIP CODE: Z26306-59

10. BRAKE BAR

CODE: Z26310-59 RIGHT HAND **CODE: Z26320-59 LEFT HAND** 

11. VINYL UNDERSEAT BAG CODE: Z26240-59

12. REAR FRAME

CODE: Z26210BL-59 BLUE CODE: Z26210RD-59 RED

13. FRONT FRAME

CODE: Z26220BL-59 BLUE CODE: Z26220RD-59 RED